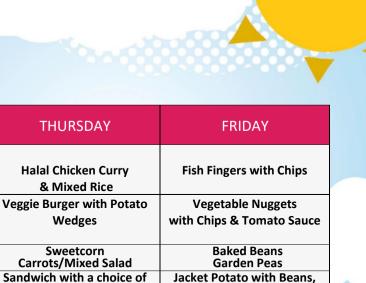

Seasonal Greens

Jacket Potato with Beans.

Cheese or Tuna

Vanilla Ice Cream & Bananas

Ham. Cheese or Tuna

Mayonnaise

(Ginger) Shortbread Finger

& Watermelon Slice

**TUESDAY** 

Turkey Bolognese & Garlic

Bread

**Vegetables & Noodles** 

Broccoli

Fresh Carrots

Sandwich with a choice of

Ham. Cheese or Tuna